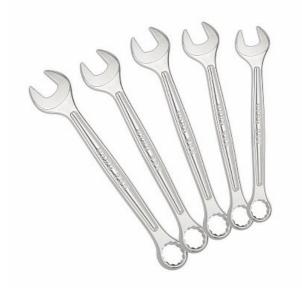

# SET OF 5 COMBINATION WRENCHES, INCH SIZES

# 285 P/SE5

#### **PROMO**

- 285 P 1/4-3/8-7/16-1/2-9/16"
- Thin open end angled at 15°
- Ergonomic grip
- Bihexagonal head bent at 15

## Composition

| Article                               |                                          | Pieces | Measures              |
|---------------------------------------|------------------------------------------|--------|-----------------------|
| · · · · · · · · · · · · · · · · · · · | 285 P - Combination wrenches, inch sizes | 5      | 1/4-3/8-7/16-1/2-9/16 |